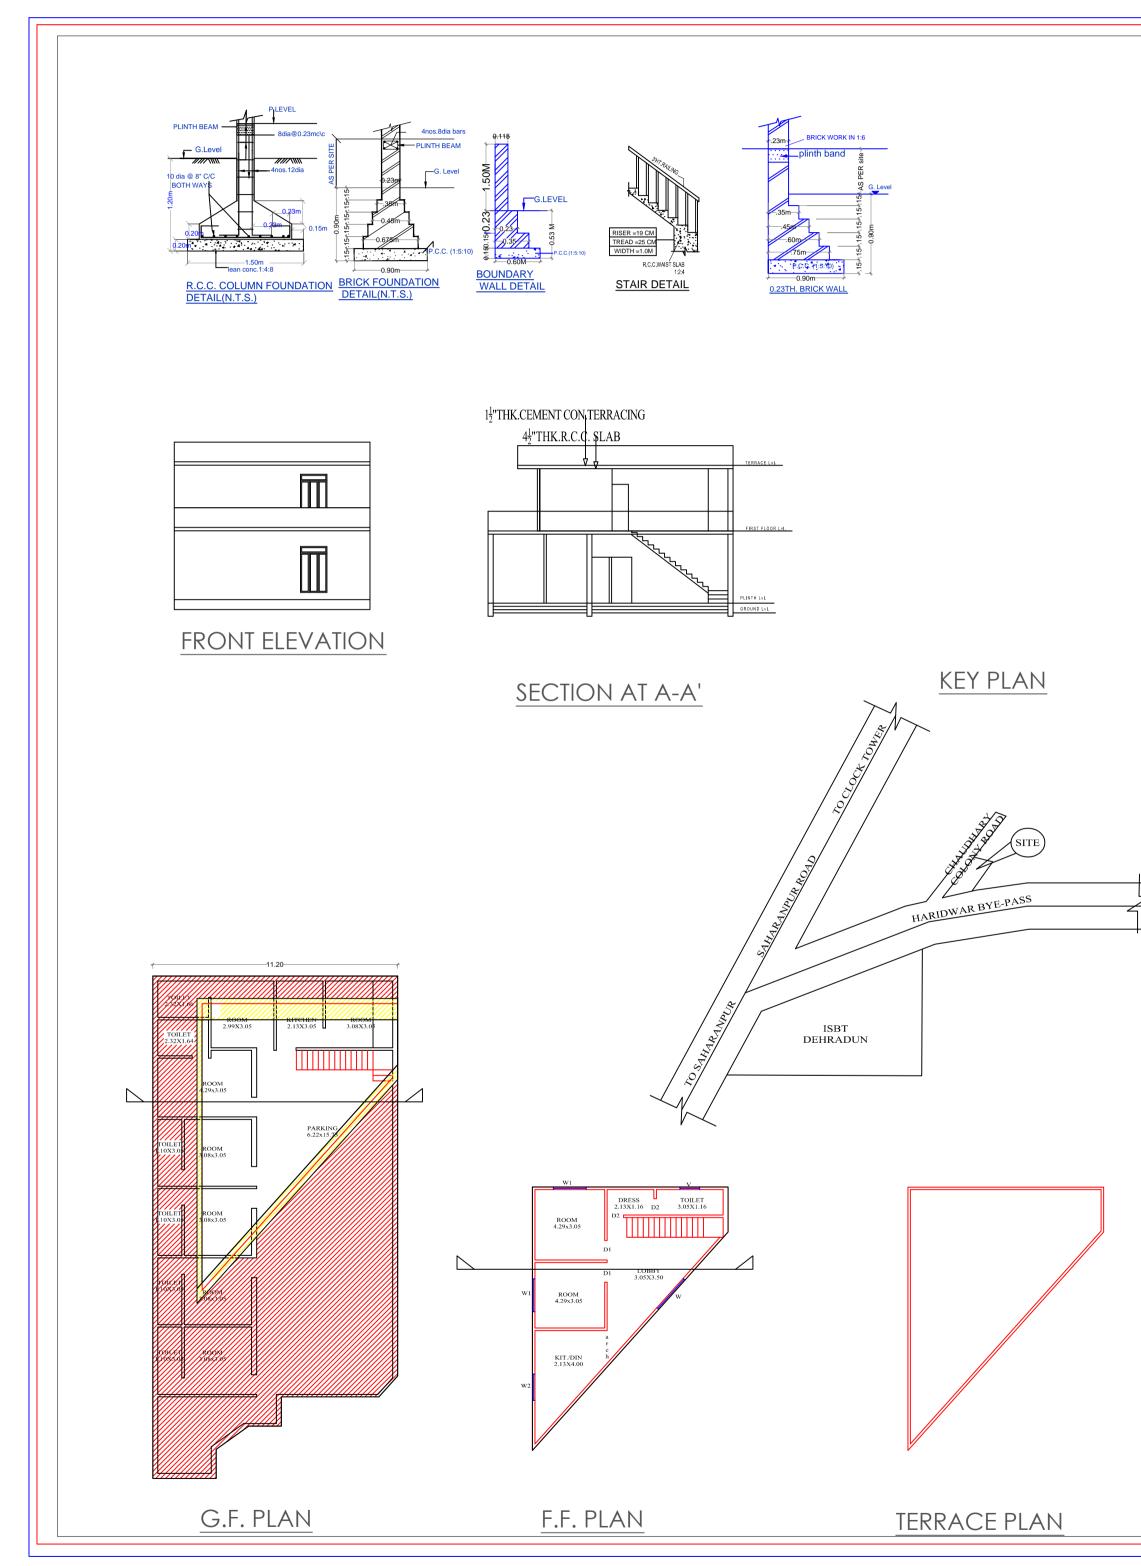

|                | FOR MDDA USE ONLY                                                                                                                                                                                                                                                                                                                                                                                                                                                                                                                                                                                                                                                                                                                                                                                                                                                                                                                                                                                                                                                                                                                                                                                                                                                                                                                                                                                                                                                                         |  |
|----------------|-------------------------------------------------------------------------------------------------------------------------------------------------------------------------------------------------------------------------------------------------------------------------------------------------------------------------------------------------------------------------------------------------------------------------------------------------------------------------------------------------------------------------------------------------------------------------------------------------------------------------------------------------------------------------------------------------------------------------------------------------------------------------------------------------------------------------------------------------------------------------------------------------------------------------------------------------------------------------------------------------------------------------------------------------------------------------------------------------------------------------------------------------------------------------------------------------------------------------------------------------------------------------------------------------------------------------------------------------------------------------------------------------------------------------------------------------------------------------------------------|--|
|                | COMPOUNDING & PROPOSED SINGLE RESIDENCE<br>UNIT HOUSE PLAN FOR Mrs. SHAHANAJ BEGUM<br>W/O MR. KAFIL AHMAD AT KHASRA NO 410 CHHA<br>, SITUATED AT MAUZA- MAJARA, PARGANA-<br>CENTRAL DOON DISTT. DEHRADUN.                                                                                                                                                                                                                                                                                                                                                                                                                                                                                                                                                                                                                                                                                                                                                                                                                                                                                                                                                                                                                                                                                                                                                                                                                                                                                 |  |
|                | DESCRIPTIONSAREATOTAL PLOT AREA274.85 SQ.MT.AREA UNDER ROAD WIDENING83.92 SQ.MT.NET PLOT AREA190.93 SQ.MT.EXIST GROUND FLOOR COVD. AREA230.73 SQ.MT.PERMISSABLE GROUND FLOOR COVD. AREA63.08 SQ.MT.F.S.B. COMPOUNDABLE AREA G.F.6.19 SQ.MT.L.S.S.B. COMPOUNDABLE AREA G.F.2.74 SQ.MT.R.S.B. COMPOUNDABLE AREA G.F.8.90 SQ.MT.TOTAL COMP. AREA G.F.80.91 SQ.MT.TOTAL COVD. AREA G.F.80.91 SQ.MT.TOTAL COVD. AREA FOR F.A.R.126.16 SQ.MT.GROUND COVERAGE33.03 %F.A.R.0.66                                                                                                                                                                                                                                                                                                                                                                                                                                                                                                                                                                                                                                                                                                                                                                                                                                                                                                                                                                                                                   |  |
| AC             | OPEN PARKING 5 E.C.S                                                                                                                                                                                                                                                                                                                                                                                                                                                                                                                                                                                                                                                                                                                                                                                                                                                                                                                                                                                                                                                                                                                                                                                                                                                                                                                                                                                                                                                                      |  |
|                | SCHEDULE OF DOOR / WINDOWS     D   3'-6"X 7'-0"   W   6'-0"X6'-0"   V   1'-6" X2'-0"     D1   3'-0"X7'-0"   W1   5'-0"X4'-0"   V   1'-6" X2'-0"     D2   2'-6"X7'-0"   W2   4'-0"X3'-0"   V   1'-6" X2'-0"     SOAK PIT   :   S.P.   SEPTIC TANK:   S.T.     LEGEND     INSPECTION CHAMBER   I.C.     SEWAGE TREATMENT PLANT   S.T.P.   Image: Structure of the set |  |
|                | SEWER LINE S.L.   RAIN WATER R.W.T.   HARVESTING TANK R.W.T.   NOTE: this drawing is not a construction document. any construction done according to this drawing would be at the risk and cost of the owner.   SUBMISSION DRAWING   DRAWN BY - ABHI KANDWAL   SCALE - 1:100   DATE - 05/04/2022   DRG. No. -                                                                                                                                                                                                                                                                                                                                                                                                                                                                                                                                                                                                                                                                                                                                                                                                                                                                                                                                                                                                                                                                                                                                                                             |  |
| Ŧ              | SIGN. OF OWNER                                                                                                                                                                                                                                                                                                                                                                                                                                                                                                                                                                                                                                                                                                                                                                                                                                                                                                                                                                                                                                                                                                                                                                                                                                                                                                                                                                                                                                                                            |  |
| E PLAN-<br>00] | AR. MOIND. ATIF<br>BARCH MICA INDIA<br>Regives CA14/62599<br>Barterationa Road, Kargi Grant,<br>Debredun (Uttarakhand)                                                                                                                                                                                                                                                                                                                                                                                                                                                                                                                                                                                                                                                                                                                                                                                                                                                                                                                                                                                                                                                                                                                                                                                                                                                                                                                                                                    |  |