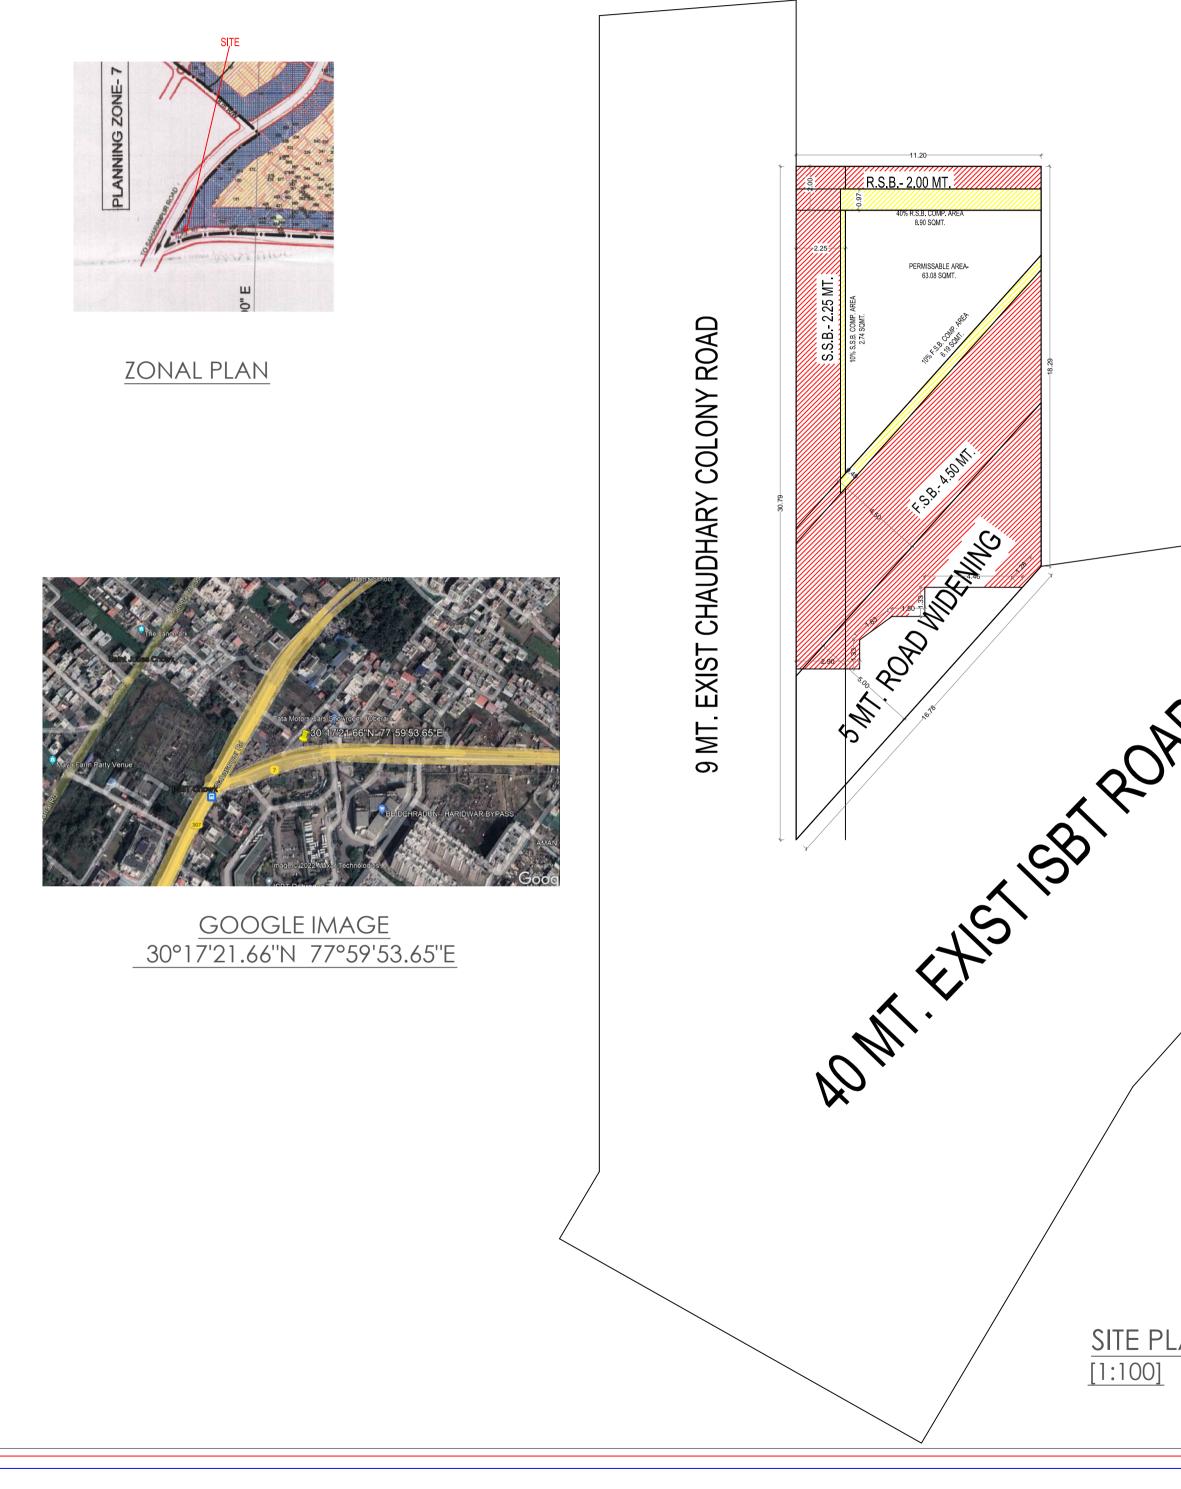

|                | FOR MDDA USE ONLY                                                                                                                                                                                                                                                                                                                                                                                                                                                                                                                                                                                                                                                                                                                                                                                                                                                                                                                                                                                                                                                                                                                                                                                                                                                                                                                                                                                                                                                                         |  |
|----------------|-------------------------------------------------------------------------------------------------------------------------------------------------------------------------------------------------------------------------------------------------------------------------------------------------------------------------------------------------------------------------------------------------------------------------------------------------------------------------------------------------------------------------------------------------------------------------------------------------------------------------------------------------------------------------------------------------------------------------------------------------------------------------------------------------------------------------------------------------------------------------------------------------------------------------------------------------------------------------------------------------------------------------------------------------------------------------------------------------------------------------------------------------------------------------------------------------------------------------------------------------------------------------------------------------------------------------------------------------------------------------------------------------------------------------------------------------------------------------------------------|--|
|                | COMPOUNDING & PROPOSED SINGLE RESIDENCE<br>UNIT HOUSE PLAN FOR Mrs. SHAHANAJ BEGUM<br>W/O MR. KAFIL AHMAD AT KHASRA NO 410 CHHA<br>, SITUATED AT MAUZA- MAJARA, PARGANA-<br>CENTRAL DOON DISTT. DEHRADUN.                                                                                                                                                                                                                                                                                                                                                                                                                                                                                                                                                                                                                                                                                                                                                                                                                                                                                                                                                                                                                                                                                                                                                                                                                                                                                 |  |
|                | DESCRIPTIONSAREATOTAL PLOT AREA274.85 SQ.MT.AREA UNDER ROAD WIDENING83.92 SQ.MT.NET PLOT AREA190.93 SQ.MT.EXIST GROUND FLOOR COVD. AREA230.73 SQ.MT.PERMISSABLE GROUND FLOOR COVD. AREA63.08 SQ.MT.F.S.B. COMPOUNDABLE AREA G.F.6.19 SQ.MT.L.S.S.B. COMPOUNDABLE AREA G.F.2.74 SQ.MT.R.S.B. COMPOUNDABLE AREA G.F.8.90 SQ.MT.TOTAL COMP. AREA G.F.80.91 SQ.MT.TOTAL COVD. AREA G.F.80.91 SQ.MT.TOTAL COVD. AREA FOR F.A.R.126.16 SQ.MT.GROUND COVERAGE33.03 %F.A.R.0.66                                                                                                                                                                                                                                                                                                                                                                                                                                                                                                                                                                                                                                                                                                                                                                                                                                                                                                                                                                                                                   |  |
| AC             | OPEN PARKING 5 E.C.S                                                                                                                                                                                                                                                                                                                                                                                                                                                                                                                                                                                                                                                                                                                                                                                                                                                                                                                                                                                                                                                                                                                                                                                                                                                                                                                                                                                                                                                                      |  |
|                | SCHEDULE OF DOOR / WINDOWS     D   3'-6"X 7'-0"   W   6'-0"X6'-0"   V   1'-6" X2'-0"     D1   3'-0"X7'-0"   W1   5'-0"X4'-0"   V   1'-6" X2'-0"     D2   2'-6"X7'-0"   W2   4'-0"X3'-0"   V   1'-6" X2'-0"     SOAK PIT   :   S.P.   SEPTIC TANK:   S.T.     LEGEND     INSPECTION CHAMBER   I.C.     SEWAGE TREATMENT PLANT   S.T.P.   Image: Structure of the set |  |
|                | SEWER LINE S.L.   RAIN WATER R.W.T.   HARVESTING TANK R.W.T.   NOTE: this drawing is not a construction document. any construction done according to this drawing would be at the risk and cost of the owner.   SUBMISSION DRAWING   DRAWN BY - ABHI KANDWAL   SCALE - 1:100   DATE - 05/04/2022   DRG. No. -                                                                                                                                                                                                                                                                                                                                                                                                                                                                                                                                                                                                                                                                                                                                                                                                                                                                                                                                                                                                                                                                                                                                                                             |  |
| Ŧ              | SIGN. OF OWNER                                                                                                                                                                                                                                                                                                                                                                                                                                                                                                                                                                                                                                                                                                                                                                                                                                                                                                                                                                                                                                                                                                                                                                                                                                                                                                                                                                                                                                                                            |  |
| E PLAN-<br>00] | AR. MOIND. ATIF<br>BARCH MICA INDIA<br>Regives CA14/62599<br>Barterationa Road, Kargi Grant,<br>Debredun (Uttarakhand)                                                                                                                                                                                                                                                                                                                                                                                                                                                                                                                                                                                                                                                                                                                                                                                                                                                                                                                                                                                                                                                                                                                                                                                                                                                                                                                                                                    |  |